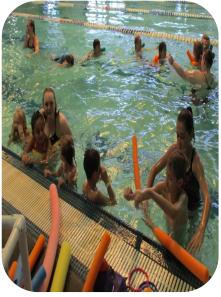

## **About the Race...**

On October 9, 2021 the James Family Prescott YMCA will be hosting the 43rd Annual Whiskey Row Marathon. This marathon is the oldest continuous running marathon in Arizona.

The marathon attracts more than 2,000 conditioned athletes, runners and walkers as well as 5,000 spectators from Arizona and around the country. A few years ago, Runner's World named it one of the most difficult marathons in the United States. Additional running and walking events are provided for the whole family, including a Half Marathon, 10K, 5K, and .3 Mile Dash.

Each year, this YMCA has invested more than \$200,000 in the community in the form of scholarships for kids and families who could not otherwise afford the benefits of the YMCA including:

- 1,092 Kids to participate in swim lessons
- 1,167 Boys and Girls to participate in Itty Bitty Sports, Swim Team, Gymnastics, Sports Camps and Dance at the Y.
- 457 Children to receive after school reading, math, fitness and nutrition education and to enjoy a fun and safe summer day camp experience.
- 844 Boys and Girls to participate in Youth Basketball,
   Youth Volleyball and Youth Flag Football leagues.
- **95 Preschoolers** to learn to read, write, learn colors and swim in the pool in our state licensed Preschool.